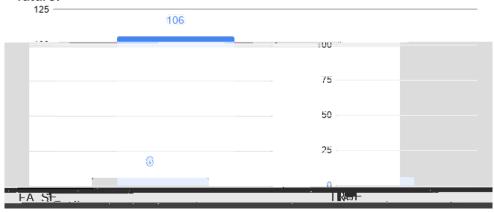

### Tutoring and Writing Center, Olin Library | FA 2019 End of Semester Report

True or False: I learned something during my visit that I will use in the future.