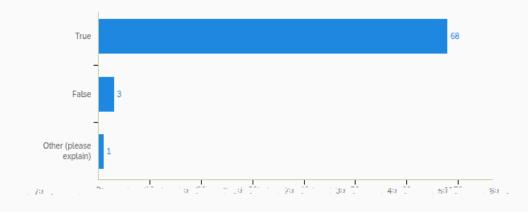

## Po -ViiS e

We received **74** e on e to our post-visit survey (which is sent to all students who meet with a tutor each week).

N mbe of Cancella ion : 351

N mbe of A oin men Re e (submitted through EAB Navigate): 83